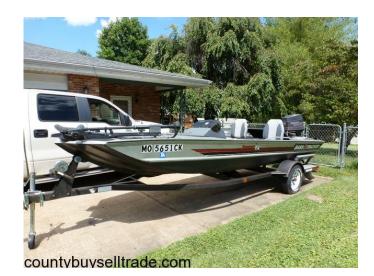

Price: Free

I have a 1989 Bass Tracker, 17' Pro Series, 70hp Johnson, 40lb Minn Kota trolling motor, good condition/runs good. New casting deck/carpet and cockpit flooring, two sets of seats, good condition as well. Boat is being replaced with new